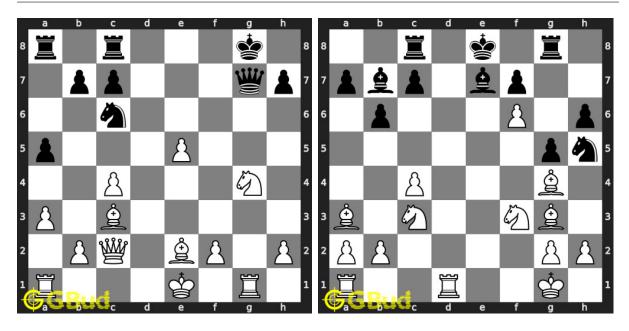

98. Mate in 2 moves Level: medium, Next Move: White Level: medium, Next Move: White Solution : https://gbud.in/gmvt8y4

Access the latest version of this article at https://gbud.in/blog/game/chess/chess-puzzles/medium-chess-puzzles-91-to-100.html

99. Mate in 2 moves

100. Mate in 2 moves

Level : medium, Next Move : Black Level : medium, Next Move : Black Solution : https://gbud.in/gmvt8y4 Solution : https://gbud.in/gmvt8y4

Figure 1: Solve other puzzles @ https://gbud.in/chsgppz