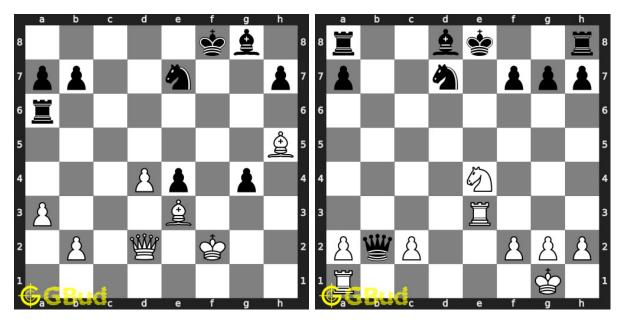

99. Mate in 2 moves

100. Mate in 2 moves

Level : medium, Next Move : Black Level : medium, Next Move : Black Solution : https://gbud.in/gmvt8y4 Solution : https://gbud.in/gmvt8y4

Figure 1: Solve other puzzles @ https://gbud.in/chsgppz