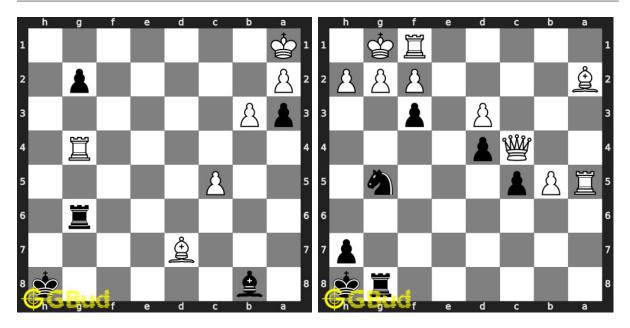

95. Gain opponent's queen in 2 moves 96. Mate in 2 moves Level : medium, Next Move : White Level : medium, Next Move : White Solution : https://gbud.in/gmvt8y4 Solution : https://gbud.in/gmvt8y4

97. Mate in 2 moves Solution : https://gbud.in/gmvt8y4

99. Mate in 2 moves

100. Mate in 2 moves

Level : medium, Next Move : Black Level : medium, Next Move : Black Solution : https://gbud.in/gmvt8y4 Solution : https://gbud.in/gmvt8y4

Figure 1: Solve other puzzles @ https://gbud.in/chsgppz