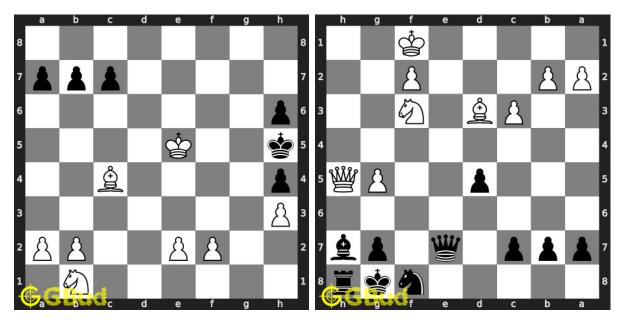

## Medium Chess Puzzles 91 to 100

91. Mate in 2 moves

Solution : https://gbud.in/gmvt8y4

92. Gain queen in 2 moves Level: medium, Next Move: White Level: medium, Next Move: Black Solution : https://gbud.in/gmvt8y4

93. Gain opponent's queen in 2 moves Level : medium, Next Move : White Solution : https://gbud.in/gmvt8y4

94. Mate in 2 moves Level : medium, Next Move : Black Solution : https://gbud.in/gmvt8y4

Access the latest version of this article at https://gbud.in/blog/game/chess/chess-puzzles/medium-chess-puzzles-91-to-100.html