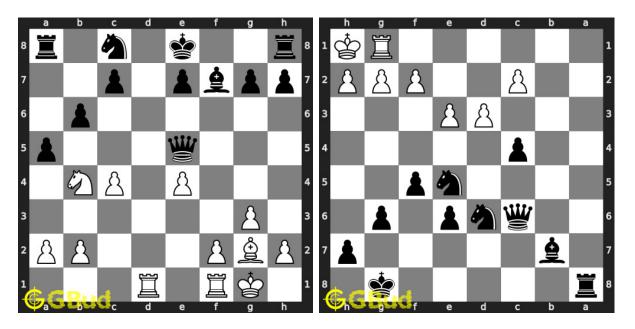

95. Gain opponent's queen in 2 moves 96. Mate in 2 moves Level : medium, Next Move : White Level : medium, Next Move : White Solution : https://gbud.in/gmvt8y4 Solution : https://gbud.in/gmvt8y4

97. Mate in 2 moves Solution : https://gbud.in/gmvt8y4

98. Mate in 2 moves Level: medium, Next Move: White Level: medium, Next Move: White Solution : https://gbud.in/gmvt8y4

Access the latest version of this article at https://gbud.in/blog/game/chess/chess-puzzles/medium-chess-puzzles-91-to-100.html